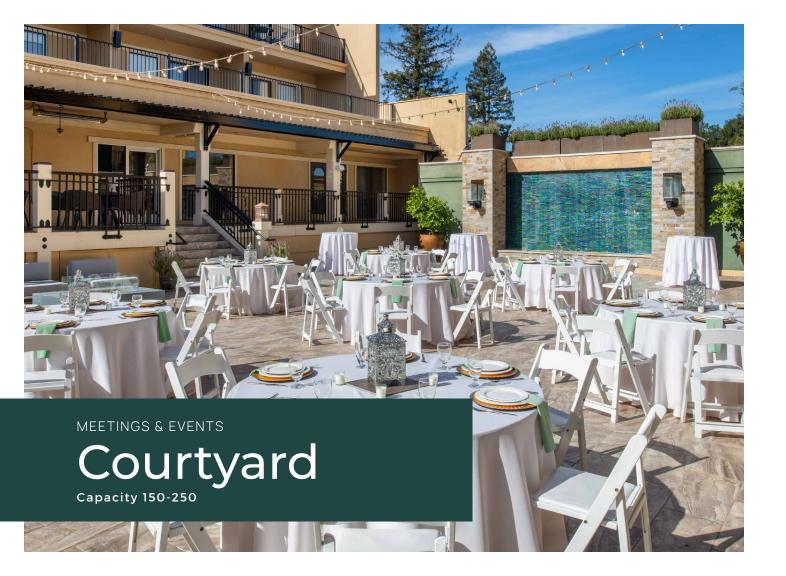

# Capacity Chart:

| Conference<br>Room | Square<br>Feet | Dimensions | Ceiling<br>Height | Theater | Class-<br>room | U-Shape | Conference | Rounds | Crescent<br>Rounds | Hollow<br>Square | Cocktail |
|--------------------|----------------|------------|-------------------|---------|----------------|---------|------------|--------|--------------------|------------------|----------|
| Santa Cruz         | 345            | 23'x15'    | 10'               | _       | _              | _       | 10         | _      | _                  | _                | _        |
| Capitola           | 501            | 34'x15'    | 8'                | 24      | 20             | 15      | 16         | 20     | 10                 | -                | 15       |
| Courtyard          | 4800           | 80'x60'    | open              | 150     | _              | _       | _          | 200    | _                  | -                | 250      |
| Summit<br>Ballroom | 1920           | 60'x32'    | 8'                | 140     | 84             | 40 - 50 | 44         | 90     | 60                 | 54               | 110      |
| Summit 1           | 1152           | 36'x32'    | 8'                | 40 - 80 | 24 - 54        | 20 - 26 | 16 - 24    | 48     | 25                 | 16 - 30          | 65       |
| Summit 2           | 728            | 32'x24'    | 8'                | 40      | 24             | 20      | 16         | 30     | 15                 | 17               | 45       |
| Sundeck            | _              | _          | open              | _       | 20             | 15      | 16         | 40     | 20                 | 22               | 40       |
| Foyer              | 750            | 19'x39'    | 14'               | -       | -              | -       | _          | _      | -                  | -                | _        |

## Wedding Venues

Toll House Hotel is the perfect venue for a dream wedding with panoramic views of surrounding mountains. Whether you are planning an intimate gathering or a grand celebration, Toll House Hotel will make those dreams come true. We have over 6,000 square feet of event space, and our 2,800-square-foot courtyard is ideal for outdoor weddings. In addition, we have a gorgeous, 1,900-square-foot ballroom for those wanting an indoor venue, as well as several more-intimate spaces.