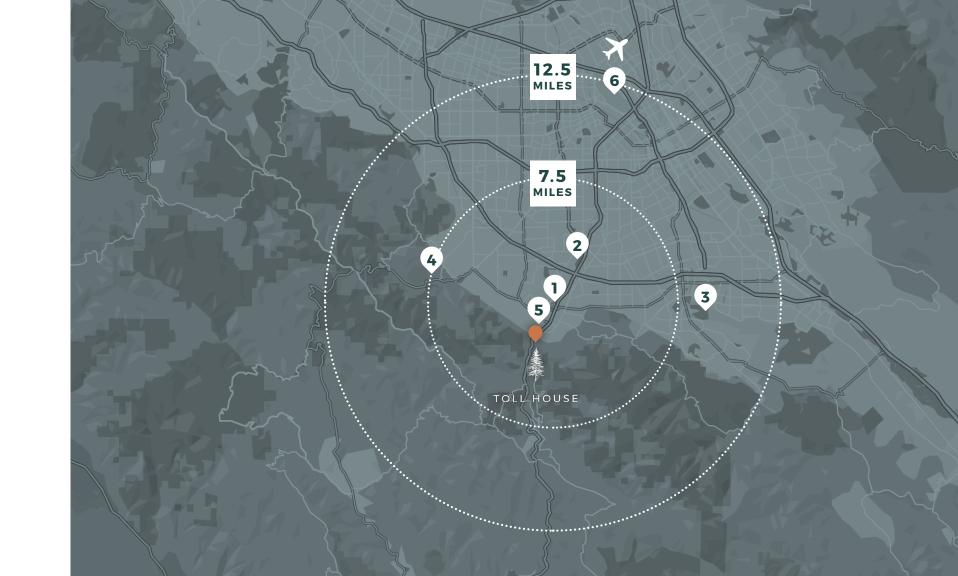

### **Around Town**

Overflowing with chic boutiques, world-class restaurants, historic architecture and natural beauty, Los Gatos is an adorable town nestled at the base of the Santa Cruz Mountains. We are within a short drive of San Jose International Airport as well as state parks, great wineries, and some of the world's most picturesque golf courses. We would love to help you experience all that the area has to offer.

- 1 VASONA COUNTY PARK (1.4 MILES)
- 2 LOS GATOS CREEK TRAIL (5.2 MILES)
- **3** BOULDER RIDGE BY WEDGEWOOD GOLF COURSE (10.2 MILES)
- 4 MOUNTAIN WINERY (7.5 MILES)
- 5 THE SPA LOS GATOS (115 FT)
- 6 SAN JOSE MINETA INTERNATIONAL AIRPORT (12.4 MILES)
- **7 SANTA CRUZ BOARDWALK (21 MILES)**\*Off map