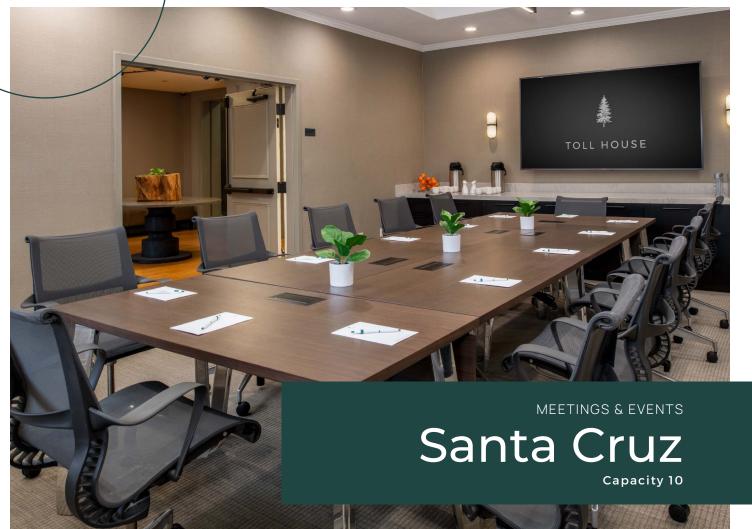

# Capacity Chart:

| Conference<br>Room | Square<br>Feet | Dimensions | Ceiling<br>Height | Theater | Class-<br>room | U-Shape | Conference | Rounds | Crescent<br>Rounds | Hollow<br>Square | Cocktail |
|--------------------|----------------|------------|-------------------|---------|----------------|---------|------------|--------|--------------------|------------------|----------|
| Santa Cruz         | 345            | 23'x15'    | 10'               | _       | _              | _       | 10         | _      | _                  | _                | _        |
| Capitola           | 501            | 34'x15'    | 8'                | 24      | 20             | 15      | 16         | 20     | 10                 | -                | 15       |
| Courtyard          | 4800           | 80'x60'    | open              | 150     | _              | _       | _          | 200    | _                  | -                | 250      |
| Summit<br>Ballroom | 1920           | 60'x32'    | 8'                | 140     | 84             | 40 - 50 | 44         | 90     | 60                 | 54               | 110      |
| Summit 1           | 1152           | 36'x32'    | 8'                | 40 - 80 | 24 - 54        | 20 - 26 | 16 - 24    | 48     | 25                 | 16 - 30          | 65       |
| Summit 2           | 728            | 32'x24'    | 8'                | 40      | 24             | 20      | 16         | 30     | 15                 | 17               | 45       |
| Sundeck            | _              | _          | open              | _       | 20             | 15      | 16         | 40     | 20                 | 22               | 40       |
| Foyer              | 750            | 19'x39'    | 14'               | -       | -              | -       | _          | _      | -                  | -                | _        |