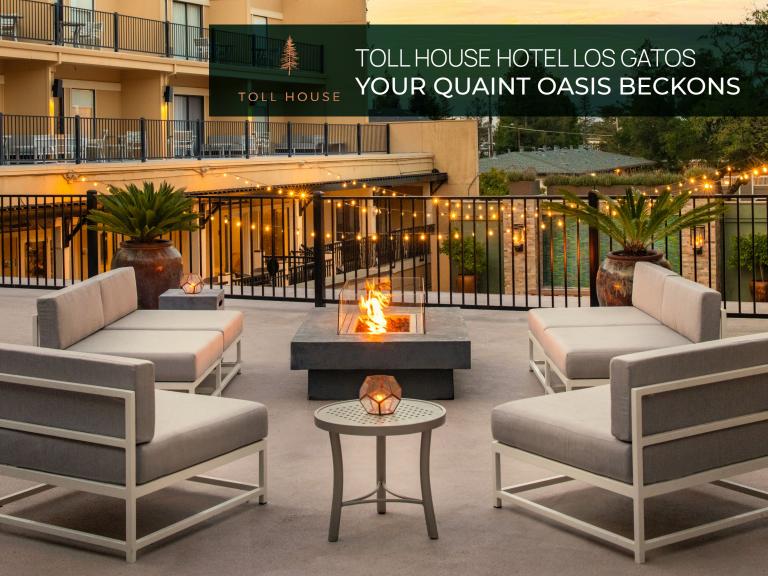

## Unforgettable Events, Timeless Weddings.

Toll House Hotel boasts over 6,000 square feet of event space, making it one of the most flexible and convenient venues in the Bay Area.

Choose from a wide range of options, such as intimate meeting rooms, spacious banquet rooms and an expansive courtyard. Our offerings include catering for seated dining and cocktail hours, audiovisual equipment, space arrangement for breakout sessions, private dining and more.

#### **MEETINGS**

Our state-of-the-art meeting facilities and customizable spaces provide the ideal setting for a productive and successful event.

### CORPORATE RETREATS

Our corporate retreats provide the perfect opportunity to escape and recharge with team building activities, customized meetings, and luxurious accommodations.

### SPECIAL OCCASIONS

From weddings to birthdays, our luxurious event spaces and expert planners ensure a flawless celebration tailored to your style and preferences.