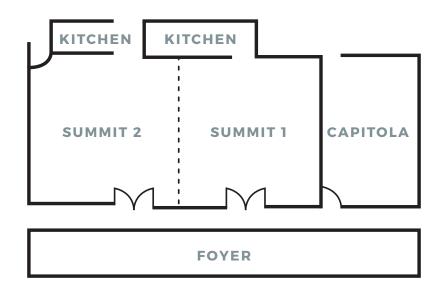

### Floor Plans

# Capacity Chart:

| Conference<br>Room | Square<br>Feet | Dimensions | Ceiling<br>Height | Theater | Class-<br>room | U-Shape | Conference | Rounds | Crescent<br>Rounds | Hollow<br>Square | Cocktail |
|--------------------|----------------|------------|-------------------|---------|----------------|---------|------------|--------|--------------------|------------------|----------|
| Santa Cruz         | 345            | 23'x15'    | 10'               | _       | _              | _       | 10         | _      | _                  | _                | _        |
| Capitola           | 501            | 34'x15'    | 8'                | 24      | 20             | 15      | 16         | 20     | 10                 | -                | 15       |
| Courtyard          | 4800           | 80'x60'    | open              | 150     | _              | _       | _          | 200    | _                  | -                | 250      |
| Summit<br>Ballroom | 1920           | 60'x32'    | 8'                | 140     | 84             | 40 - 50 | 44         | 90     | 60                 | 54               | 110      |
| Summit 1           | 1152           | 36'x32'    | 8'                | 40 - 80 | 24 - 54        | 20 - 26 | 16 - 24    | 48     | 25                 | 16 - 30          | 65       |
| Summit 2           | 728            | 32'x24'    | 8'                | 40      | 24             | 20      | 16         | 30     | 15                 | 17               | 45       |
| Sundeck            | _              | _          | open              | _       | 20             | 15      | 16         | 40     | 20                 | 22               | 40       |
| Foyer              | 750            | 19'x39'    | 14'               | -       | -              | -       | _          | _      | -                  | -                | _        |