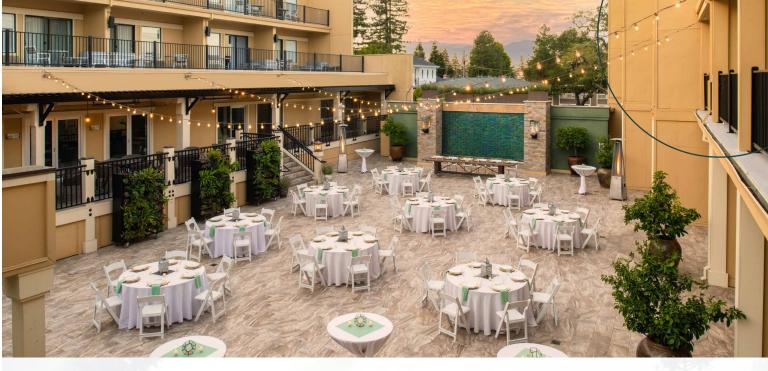

## Unforgettable Events, Timeless Weddings.

Toll House Hotel boasts over 6,000 square feet of event space, making it one of the most flexible and convenient venues in the Bay Area.

Choose from a wide range of options, such as intimate meeting rooms, spacious banquet rooms and an expansive courtyard. Our offerings include catering for seated dining and cocktail hours, audiovisual equipment, space arrangement for breakout sessions, private dining and more.

## Wedding Venues

Toll House Hotel is the perfect venue for a dream wedding with panoramic views of surrounding mountains. Whether you are planning an intimate gathering or a grand celebration, Toll House Hotel will make those dreams come true. We have over 6,000 square feet of event space, and our 2,800-square-foot courtyard is ideal for outdoor weddings. In addition, we have a gorgeous, 1,900-square-foot ballroom for those wanting an indoor venue, as well as several more-intimate spaces.