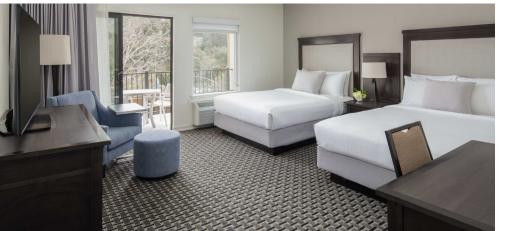

### Accommodations

Toll House Hotel Los Gatos offers the most charming accommodations among Los Gatos hotels. We have 115 guest rooms and suites, each thoughtfully furnished and featuring signature amenities, Craftsman-inspired accents, and earthy colors to match the terrain of Los Gatos and the Santa Cruz Mountains.

#### **ROOM TYPES:**

- Deluxe king
- Deluxe double queen with balcony
- Deluxe double queen ADA tub combo with balcony
- Executive king with balcony

- Executive king accessible roll in shower with balcony
- One bedroom suite
- Studio suite
- Studio suite accessible shower/ tub combination

#### GUESTROOM

- · LCD TV's
- · Highspeed Wi-Fi
- Premium movie channels
- · Work desk

- In room refrigerator and coffee maker
- Iron/ironing board
- · Hair dryer

- Bathrobes
- In room safe
- · Connecting rooms