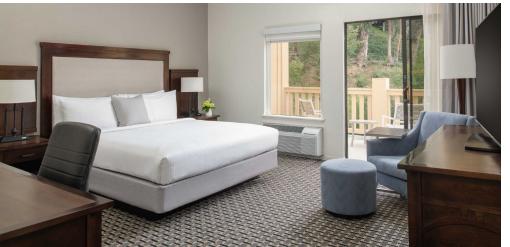

### Accommodations

Toll House Hotel Los Gatos offers the most charming accommodations among Los Gatos hotels. We have 115 guest rooms and suites, each thoughtfully furnished and featuring signature amenities, Craftsman-inspired accents, and earthy colors to match the terrain of Los Gatos and the Santa Cruz Mountains.

#### **ROOM TYPES:**

- Deluxe king
- Deluxe double queen with balcony
- Deluxe double queen ADA tub combo with balcony
- Executive king with balcony

- Executive king accessible roll in shower with balcony
- One bedroom suite
- Studio suite
- Studio suite accessible shower/ tub combination

#### GUESTROOM

- · LCD TV's
- · Highspeed Wi-Fi
- Premium movie channels
- · Work desk

- In room refrigerator and coffee maker
- Iron/ironing board
- · Hair dryer

- Bathrobes
- In room safe
- · Connecting rooms