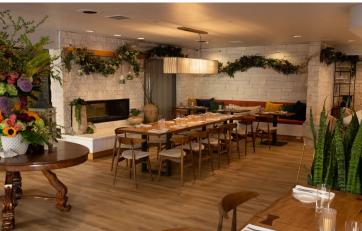

## Wedding Venues

Toll House Hotel is the perfect venue for a dream wedding with panoramic views of surrounding mountains. Whether you are planning an intimate gathering or a grand celebration, Toll House Hotel will make those dreams come true. We have over 6,000 square feet of event space, and our 2,800-square-foot courtyard is ideal for outdoor weddings. In addition, we have a gorgeous, 1,900-square-foot ballroom for those wanting an indoor venue, as well as several more-intimate spaces.