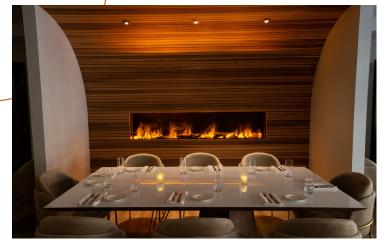

## Summit Ballroom

The Summit Ballroom is a versatile event space with modern amenities. The ballroom can accommodate up to 90-110 guests for weddings, corporate events, and social gatherings.

YOUR SPECIAL DAY