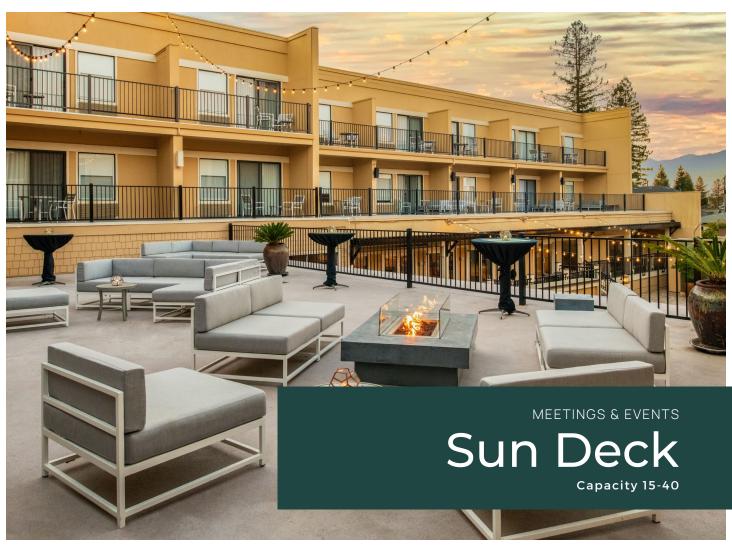

# Capacity Chart:

| Conference<br>Room | Square<br>Feet | Dimensions | Ceiling<br>Height | Theater | Class-<br>room | U-Shape | Conference | Rounds | Crescent<br>Rounds | Hollow<br>Square | Cocktail |
|--------------------|----------------|------------|-------------------|---------|----------------|---------|------------|--------|--------------------|------------------|----------|
| Santa Cruz         | 345            | 23'x15'    | 10'               | _       | _              | _       | 10         | _      | _                  | _                | _        |
| Capitola           | 501            | 34'x15'    | 8'                | 24      | 20             | 15      | 16         | 20     | 10                 | -                | 15       |
| Courtyard          | 4800           | 80'x60'    | open              | 150     | _              | _       | _          | 200    | _                  | -                | 250      |
| Summit<br>Ballroom | 1920           | 60'x32'    | 8'                | 140     | 84             | 40 - 50 | 44         | 90     | 60                 | 54               | 110      |
| Summit 1           | 1152           | 36'x32'    | 8'                | 40 - 80 | 24 - 54        | 20 - 26 | 16 - 24    | 48     | 25                 | 16 - 30          | 65       |
| Summit 2           | 728            | 32'x24'    | 8'                | 40      | 24             | 20      | 16         | 30     | 15                 | 17               | 45       |
| Sundeck            | _              | _          | open              | _       | 20             | 15      | 16         | 40     | 20                 | 22               | 40       |
| Foyer              | 750            | 19'x39'    | 14'               | -       | -              | -       | _          | _      | -                  | -                | _        |