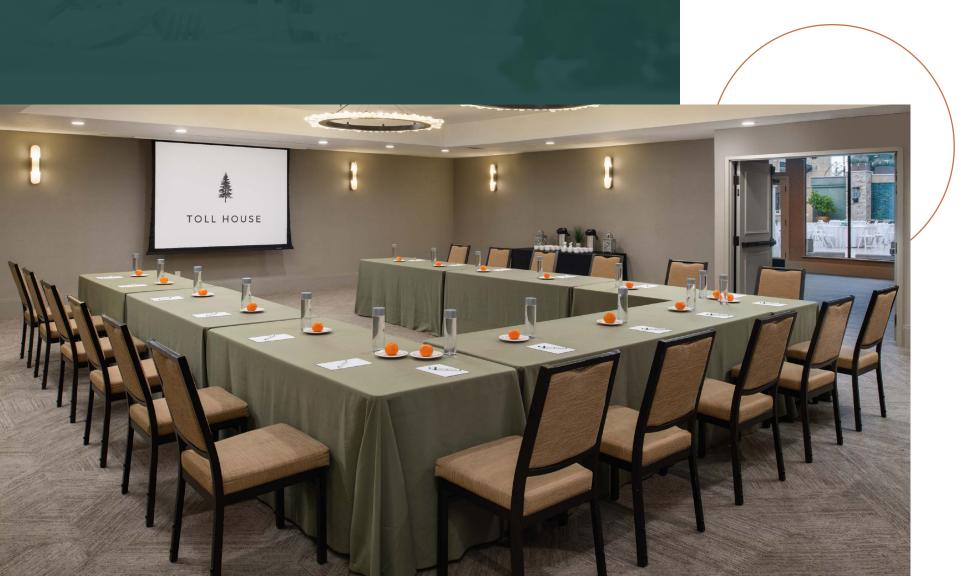

## Summit Ballroom

The Summit Ballroom is a versatile event space with modern amenities. The ballroom can accommodate up to 90-110 guests for weddings, corporate events, and social gatherings.

YOUR SPECIAL DAY

## Wedding Venues

Toll House Hotel is the perfect venue for a dream wedding with panoramic views of surrounding mountains. Whether you are planning an intimate gathering or a grand celebration, Toll House Hotel will make those dreams come true. We have over 6,000 square feet of event space, and our 2,800-square-foot courtyard is ideal for outdoor weddings. In addition, we have a gorgeous, 1,900-square-foot ballroom for those wanting an indoor venue, as well as several more-intimate spaces.