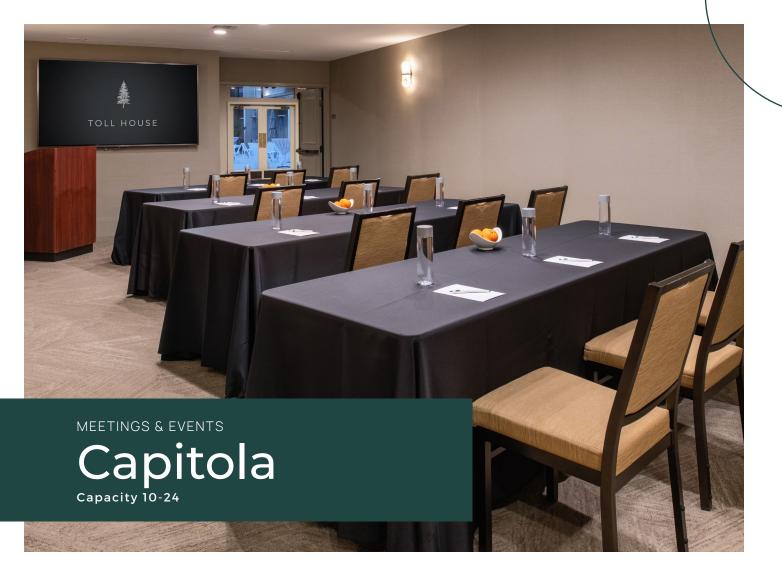

# Capacity Chart:

| Conference<br>Room | Square<br>Feet | Dimensions | Ceiling<br>Height | Theater | Class-<br>room | U-Shape | Conference | Rounds | Crescent<br>Rounds | Hollow<br>Square | Cocktail |
|--------------------|----------------|------------|-------------------|---------|----------------|---------|------------|--------|--------------------|------------------|----------|
| Santa Cruz         | 345            | 23'x15'    | 10'               | _       | _              | _       | 10         | _      | _                  | _                | _        |
| Capitola           | 501            | 34'x15'    | 8'                | 24      | 20             | 15      | 16         | 20     | 10                 | -                | 15       |
| Courtyard          | 4800           | 80'x60'    | open              | 150     | _              | _       | _          | 200    | _                  | -                | 250      |
| Summit<br>Ballroom | 1920           | 60'x32'    | 8'                | 140     | 84             | 40 - 50 | 44         | 90     | 60                 | 54               | 110      |
| Summit 1           | 1152           | 36'x32'    | 8'                | 40 - 80 | 24 - 54        | 20 - 26 | 16 - 24    | 48     | 25                 | 16 - 30          | 65       |
| Summit 2           | 728            | 32'x24'    | 8'                | 40      | 24             | 20      | 16         | 30     | 15                 | 17               | 45       |
| Sundeck            | _              | _          | open              | _       | 20             | 15      | 16         | 40     | 20                 | 22               | 40       |
| Foyer              | 750            | 19'x39'    | 14'               | -       | -              | -       | _          | _      | -                  | -                | _        |