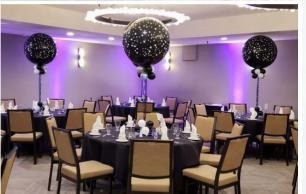

## Summit Ballroom

The Summit Ballroom is a versatile event space with modern amenities. The ballroom can accommodate up to 90-110 guests for weddings, corporate events, and social gatherings.

YOUR SPECIAL DAY